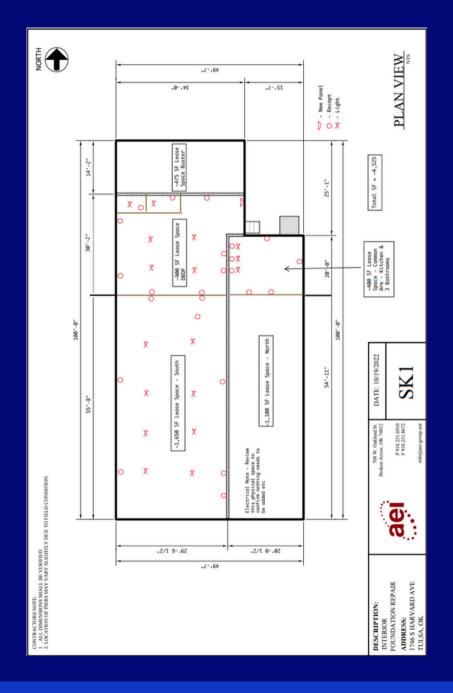

FOR SALE/OWNER USER OR INVESTMENT OPPORTUNITY 1746 S. Harvard Ave, Tulsa OK 74112 ASKING PRICE: \$592,995.00 PROPERTY FEATURES:

This building is located in Prime Midtown Tulsa. Building offers street parking on Harvard as well as 5 adjacent spaces. The building also features a newer roof and HVAC system, an existing income-producing tenant, and +/- 2,500 SF of shell space ready for buildout. Commercial zoning allows for a multitude of different uses.

## **SPECIFICATIONS:**

- Zoned Commercial
- ✓ 4,525 sqft
- 🕑 .16 Acres, 6,752 sqft

Cameron Greer

<u>918-527-3674</u>

Danielsgreerrealestate.com

### **FLOORPLAN**



**Cameron Greer** 

# **TRAFFIC COUNTS**

### 1746 & 1748 S Harvard Ave

DANIELS GREER

Daniels Greer Properties

1202 East 33rd Street, Suite 300 Tulsa, OK 74114 | 918-230-6674

### **Traffic Counts**

| Broken Arrow                                                                                                                           | Ехру                                                   | eming f                                                                                             | laware                                        | . Rorence P<br>5 Gary Ave<br>5 Gary PL                                                           |                                                            | E 14th SL S