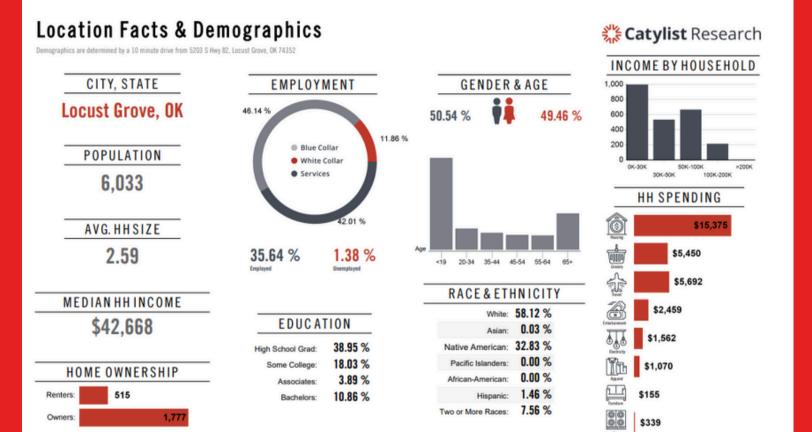

# **Location Demographics**

### **Household Income**

| Radius    | Median Household Income |
|-----------|-------------------------|
| 3-Minute  | \$40,151.50             |
| 10-Minute | \$42,667.86             |
| 5-Minute  | \$42,854.63             |