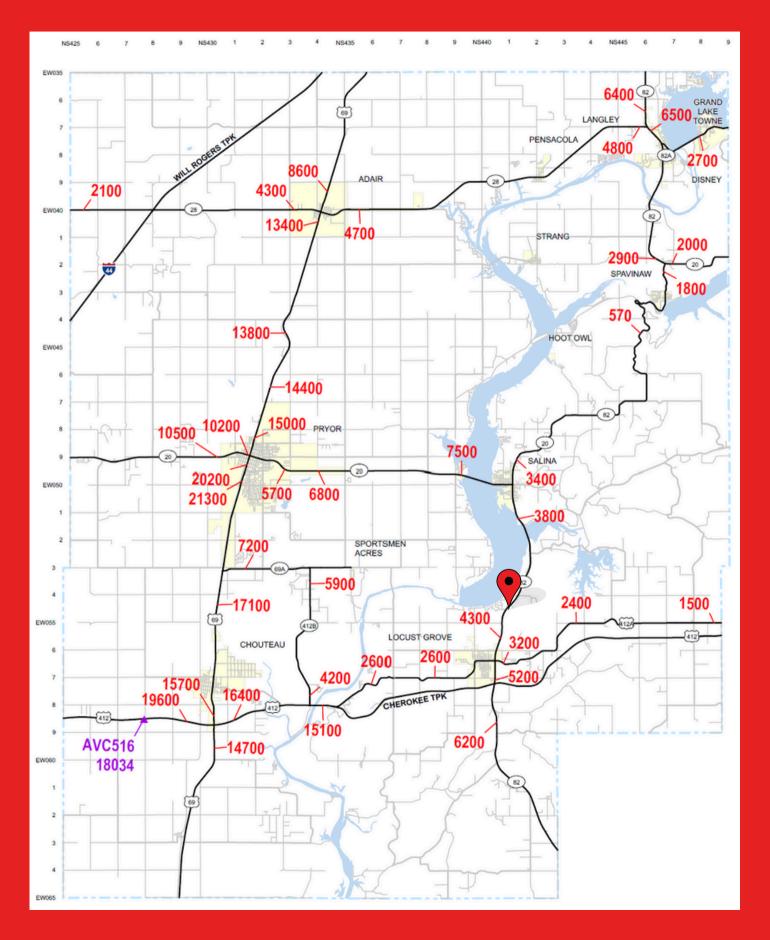

## LOCATION DESCRIPTION

This piece of land sits between Salina and Locust Grove. It is located across from Lake Hudson, making it convenient for lake users.

## PROPERTY HIGHLIGHTS

- +/- 2.2 Acres
- Quick access to Pryor
- No Zoning Restrictions
- 20 Minutes from Mid-America Industrial Park that employs over 4,000 people. It also contains over 80 companies including Google

## PROPERTY FEATURES

- Location to develop or build rv park, hotel, or retail storage
- Located right on Highway 82
- \*10 enclosed storage units
- \*12 covered storage units
- \* Potential income producing

Quick access to HWY 82 and U.S. HWY 412

Cameron Greer 918-527-3674 Cam@Danielsgreer.com

**CONTACT US NOW** 

# **Mayes County Traffic Count**



# **Location Demographics**



# **Labor and Income Demographics**

### Labor & Income

|               | Agriculture | Mining | Construction | Manufacturing | Wholesale | Retail | Transportaion | Information | Professional | Utility | Hospitality | Pub-Admin | Other |
|---------------|-------------|--------|--------------|---------------|-----------|--------|---------------|-------------|--------------|---------|-------------|-----------|-------|
| 3-Minute      | 3           | 0      | 28           | 40            | 2         | 45     | 32            | 0           | 10           | 50      | 41          | 10        | 7     |
| 5-Minute      | 9           | 5      | 69           | 99            | 15        | 114    | 65            | 2           | 32           | 175     | 87          | 25