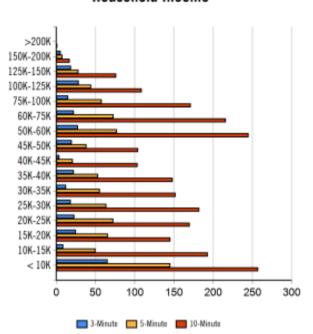

# **Labor and Income Demographics**

### Labor & Income

|               | Agriculture | Mining | Construction | Manufacturing | Wholesale | Retail | Transportaion | Information | Professional | Utility | Hospitality | Pub-Admin | Other |
|---------------|-------------|--------|--------------|---------------|-----------|--------|---------------|-------------|--------------|---------|-------------|-----------|-------|
| 3-Minute      | 3           | 0      | 28           | 40            | 2         | 45     | 32            | 0           | 10           | 50      | 41          | 10        | 7     |
| 5-Minute      | 9           | 5      | 69           | 99            | 15        | 114    | 65            | 2           | 32           | 175     | 87          | 25        | 34    |
| 10-<br>Minute | 28          | 30     | 188          | 383           | 59        | 228    | 173           | 20          | 98           | 515     | 204         | 57        | 99    |