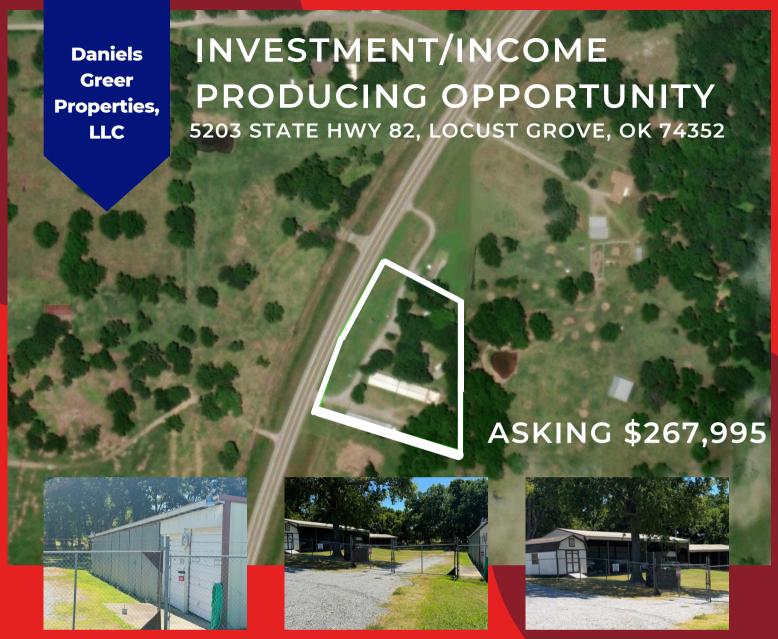

## LOCATION DESCRIPTION

This piece of land sits between Salina and Locust Grove. It is located across from Lake Hudson, making it convenient for lake users.

## PROPERTY HIGHLIGHTS

- +/- 2.2 Acres
- Quick access to Pryor
- No Zoning Restrictions
- 20 Minutes from Mid-America Industrial Park that employs over 4,000 people. It also contains over 80 companies including Google

## PROPERTY FEATURES

- Location to develop or build rv park, hotel, or retail storage
- Located right on Highway 82
- \*10 enclosed storage units
- \*12 covered storage units
- \* Potential income producing

Quick access to HWY 82 and U.S. HWY 412

Cameron Greer 918-527-3674 Cam@Danielsgreer.com

**CONTACT US NOW** 