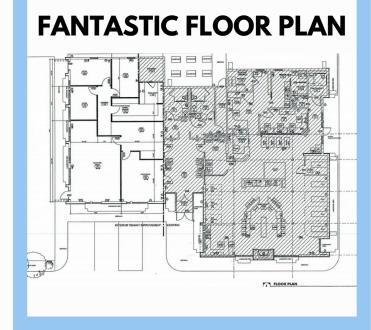

## **PROPERTY DETAILS:**

- 2,000RSF available for lease of prime midtown Tulsa ground floor space
- Ideal for office or medical office use
- Suite has own front and rear entrance and abundant parking
- Great visibility right on Lewis Corridor
- Rate is \$17.00-18.00SF
- Plus utilities and janitorial